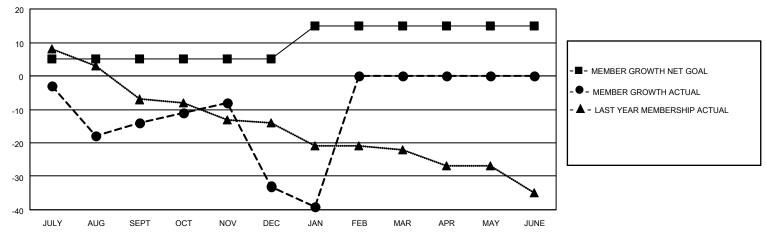

#### GOALS AND ACTUAL MEMBERS CUMULATIVE

| DROPPED CLUBS: 1 |    | 11 CLUBS OF 26 ADDED 1 OR<br>MORE NEW MEMBERS | GENDER DISTRIBUTION                |              |  |
|------------------|----|-----------------------------------------------|------------------------------------|--------------|--|
|                  |    | WORL NEW WEWBERG                              | MALE                               | 371 (62.77%) |  |
|                  |    |                                               | FEMALE 220 (37.23%)                |              |  |
| DROPPED MEMBERS  |    |                                               | NON BINARY                         | 0 (0.00%)    |  |
|                  |    |                                               | PREFER NOT TO ANSWER               | 0 (0.00%)    |  |
| DECEASED         | 17 |                                               |                                    | ,            |  |
| CLUB CANCELLED   | 17 | CLICK HERE FOR CUMULATIVE                     | TOTAL FAMILY UNIT MEMBERS          | 103          |  |
| OTHER            | 38 | MEMBERSHIP DATA                               |                                    |              |  |
| TOTAL            | 72 |                                               | FAMILY MEMBERS PAYING HALF DUES 52 |              |  |
|                  |    |                                               |                                    |              |  |